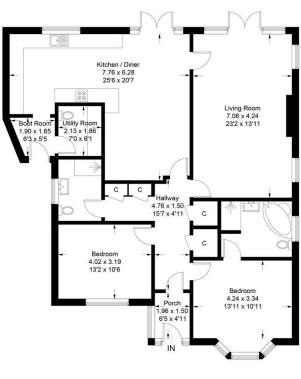

## Dene Close, Dartford, DA2

Approximate Gross Internal Area = 136.9 sq m / 1473 sq ft

This plan is for layout guidance only. Not drawn to scale unless stated. Windows and door openings are approximate. Whilst every care is taken in the preparation of this plan, please check all dimensions, shapes and compass bearings before making any decisions relaint upon them. (01000722)